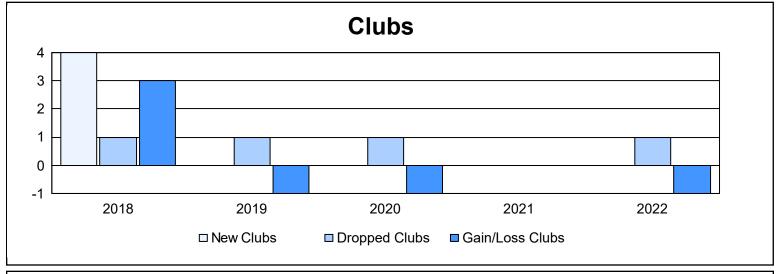

District 23 A As of June 2022 Cumulative

| Year      | New<br>Clubs | Dropped<br>Clubs | Gain/<br>Loss<br>Clubs | New<br>Members | Charter<br>Members | Reinstate<br>Members | Transfer<br>Members | Total<br>Member<br>Added | Total<br>Members<br>Dropped | Gain/<br>Loss<br>Members |
|-----------|--------------|------------------|------------------------|----------------|--------------------|----------------------|---------------------|--------------------------|-----------------------------|--------------------------|
| 2017-2018 | 4            | 1                | 3                      | 139            | 77                 | 5                    | 4                   | 225                      | 187                         | 38                       |
| 2018-2019 | 0            | 1                | -1                     | 94             | 1                  | 5                    | 6                   | 106                      | 197                         | -91                      |
| 2019-2020 | 0            | 1                | -1                     | 52             | 1                  | 4                    | 4                   | 61                       | 133                         | -72                      |
| 2020-2021 | 0            | 0                | 0                      | 64             | 2                  | 2                    | 3                   | 71                       | 118                         | -47                      |
| 2021-2022 | 0            | 1                | -1                     | 140            | 0                  | 19                   | 8                   | 167                      | 158                         | 9                        |
| Average   | 1            | 1                | 0                      | 98             | 16                 | 7                    | 5                   | 126                      | 159                         | -33                      |