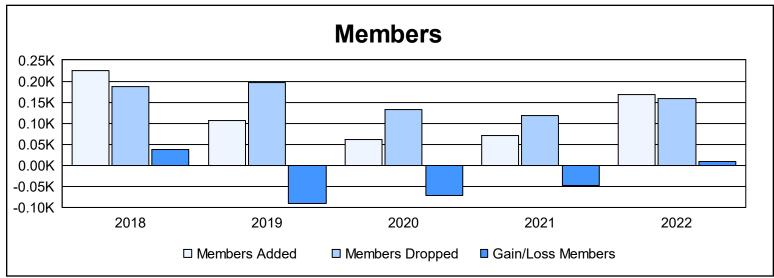

District 23 A As of June 2022 Cumulative

| Year      | New<br>Clubs | Dropped<br>Clubs | Gain/<br>Loss<br>Clubs | New<br>Members | Charter<br>Members | Reinstate<br>Members | Transfer<br>Members | Total<br>Member<br>Added | Total<br>Members<br>Dropped | Gain/<br>Loss<br>Members |
|-----------|--------------|------------------|------------------------|----------------|--------------------|----------------------|---------------------|--------------------------|-----------------------------|--------------------------|
| 2017-2018 | 4            | 1                | 3                      | 139            | 77                 | 5                    | 4                   | 225                      | 187                         | 38                       |
| 2018-2019 | 0            | 1                | -1                     | 94             | 1                  | 5                    | 6                   | 106                      | 197                         | -91                      |
| 2019-2020 | 0            | 1                | -1                     | 52             | 1                  | 4                    | 4                   | 61                       | 133                         | -72                      |
| 2020-2021 | 0            | 0                | 0                      | 64             | 2                  | 2                    | 3                   | 71                       | 118                         | -47                      |
| 2021-2022 | 0            | 1                | -1                     | 140            | 0                  | 19                   | 8                   | 167                      | 158                         | 9                        |
| Average   | 1            | 1                | 0                      | 98             | 16                 | 7                    | 5                   | 126                      | 159                         | -33                      |